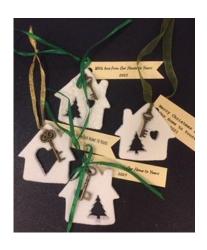

|                                                                                                                                                                                                                                                                                                                                                                                                                                                                                                                                                                                                                                                                                                                                                                                                                                                                                                                                                                                                                                                                                                                                                                                                                                                                                                                                                                                                                                                                                                                                                                                                                                                                                                                                                                                                                                                                                                                                                                                                                                                                                                                                | Handmade White Not Quite Salt Dough Tree / Gift Tag Ornaments 1 x Bag of 5 small 5 Red Set - tree, star, heart, snowman, bauble 5 Gold Set - Santa, gingerbread figure, snowflake, bauble, snowman  | 50 baht each 3 items 120baht (can mix) |  |  |
|--------------------------------------------------------------------------------------------------------------------------------------------------------------------------------------------------------------------------------------------------------------------------------------------------------------------------------------------------------------------------------------------------------------------------------------------------------------------------------------------------------------------------------------------------------------------------------------------------------------------------------------------------------------------------------------------------------------------------------------------------------------------------------------------------------------------------------------------------------------------------------------------------------------------------------------------------------------------------------------------------------------------------------------------------------------------------------------------------------------------------------------------------------------------------------------------------------------------------------------------------------------------------------------------------------------------------------------------------------------------------------------------------------------------------------------------------------------------------------------------------------------------------------------------------------------------------------------------------------------------------------------------------------------------------------------------------------------------------------------------------------------------------------------------------------------------------------------------------------------------------------------------------------------------------------------------------------------------------------------------------------------------------------------------------------------------------------------------------------------------------------|-----------------------------------------------------------------------------------------------------------------------------------------------------------------------------------------------------|----------------------------------------|--|--|
|                                                                                                                                                                                                                                                                                                                                                                                                                                                                                                                                                                                                                                                                                                                                                                                                                                                                                                                                                                                                                                                                                                                                                                                                                                                                                                                                                                                                                                                                                                                                                                                                                                                                                                                                                                                                                                                                                                                                                                                                                                                                                                                                | Handmade White Not Quite Salt Dough Tree / Gift Tag Ornaments 1 x set choice of: Black Set - 3 Silver Stars Burgundy Set - 3 Christmas Trees Red Set - 2 Rose Gold Leaf Bauble White Set - 4 Hearts | 50 baht each 3 items 120baht (can mix) |  |  |
| All and a second a | Handmade White Not Quite Salt Dough Tree / Gift Tag Ornaments  1 x From Our Home To Yours 2021 Assorted designs: Gift Bag Ribbon Key                                                                |                                        |  |  |
|                                                                                                                                                                                                                                                                                                                                                                                                                                                                                                                                                                                                                                                                                                                                                                                                                                                                                                                                                                                                                                                                                                                                                                                                                                                                                                                                                                                                                                                                                                                                                                                                                                                                                                                                                                                                                                                                                                                                                                                                                                                                                                                                | 1 x Child Santa's Magic Key                                                                                                                                                                         | 50 baht each                           |  |  |
|                                                                                                                                                                                                                                                                                                                                                                                                                                                                                                                                                                                                                                                                                                                                                                                                                                                                                                                                                                                                                                                                                                                                                                                                                                                                                                                                                                                                                                                                                                                                                                                                                                                                                                                                                                                                                                                                                                                                                                                                                                                                                                                                | Assorted designs A must for anyone with small children and no chimney!                                                                                                                              | 3 items 120baht                        |  |  |
|                                                                                                                                                                                                                                                                                                                                                                                                                                                                                                                                                                                                                                                                                                                                                                                                                                                                                                                                                                                                                                                                                                                                                                                                                                                                                                                                                                                                                                                                                                                                                                                                                                                                                                                                                                                                                                                                                                                                                                                                                                                                                                                                |                                                                                                                                                                                                     | (can mix)                              |  |  |
|                                                                                                                                                                                                                                                                                                                                                                                                                                                                                                                                                                                                                                                                                                                                                                                                                                                                                                                                                                                                                                                                                                                                                                                                                                                                                                                                                                                                                                                                                                                                                                                                                                                                                                                                                                                                                                                                                                                                                                                                                                                                                                                                | 1 x Wine Gift Bag with Handles                                                                                                                                                                      | 50 baht each                           |  |  |
|                                                                                                                                                                                                                                                                                                                                                                                                                                                                                                                                                                                                                                                                                                                                                                                                                                                                                                                                                                                                                                                                                                                                                                                                                                                                                                                                                                                                                                                                                                                                                                                                                                                                                                                                                                                                                                                                                                                                                                                                                                                                                                                                | Assorted designs each with decoration and gift                                                                                                                                                      | 3 items 120baht                        |  |  |
|                                                                                                                                                                                                                                                                                                                                                                                                                                                                                                                                                                                                                                                                                                                                                                                                                                                                                                                                                                                                                                                                                                                                                                                                                                                                                                                                                                                                                                                                                                                                                                                                                                                                                                                                                                                                                                                                                                                                                                                                                                                                                                                                | lag                                                                                                                                                                                                 | (can mix)                              |  |  |
|                                                                                                                                                                                                                                                                                                                                                                                                                                                                                                                                                                                                                                                                                                                                                                                                                                                                                                                                                                                                                                                                                                                                                                                                                                                                                                                                                                                                                                                                                                                                                                                                                                                                                                                                                                                                                                                                                                                                                                                                                                                                                                                                | 2 x Wine gift bags - No handles Each with decoration and gift tag                                                                                                                                   |                                        |  |  |
| 100 baht each                                                                                                                                                                                                                                                                                                                                                                                                                                                                                                                                                                                                                                                                                                                                                                                                                                                                                                                                                                                                                                                                                                                                                                                                                                                                                                                                                                                                                                                                                                                                                                                                                                                                                                                                                                                                                                                                                                                                                                                                                                                                                                                  |                                                                                                                                                                                                     |                                        |  |  |
| <b>3 items 250baht (can mix)</b> Large pictures at the end of the list                                                                                                                                                                                                                                                                                                                                                                                                                                                                                                                                                                                                                                                                                                                                                                                                                                                                                                                                                                                                                                                                                                                                                                                                                                                                                                                                                                                                                                                                                                                                                                                                                                                                                                                                                                                                                                                                                                                                                                                                                                                         |                                                                                                                                                                                                     |                                        |  |  |
|                                                                                                                                                                                                                                                                                                                                                                                                                                                                                                                                                                                                                                                                                                                                                                                                                                                                                                                                                                                                                                                                                                                                                                                                                                                                                                                                                                                                                                                                                                                                                                                                                                                                                                                                                                                                                                                                                                                                                                                                                                                                                                                                | 1 x Adult Santa' s Magic Key                                                                                                                                                                        | 100 baht each                          |  |  |
|                                                                                                                                                                                                                                                                                                                                                                                                                                                                                                                                                                                                                                                                                                                                                                                                                                                                                                                                                                                                                                                                                                                                                                                                                                                                                                                                                                                                                                                                                                                                                                                                                                                                                                                                                                                                                                                                                                                                                                                                                                                                                                                                | Adult version -                                                                                                                                                                                     | 3 items 250baht                        |  |  |
|                                                                                                                                                                                                                                                                                                                                                                                                                                                                                                                                                                                                                                                                                                                                                                                                                                                                                                                                                                                                                                                                                                                                                                                                                                                                                                                                                                                                                                                                                                                                                                                                                                                                                                                                                                                                                                                                                                                                                                                                                                                                                                                                | larger and can open bottles!                                                                                                                                                                        | (can mix)                              |  |  |