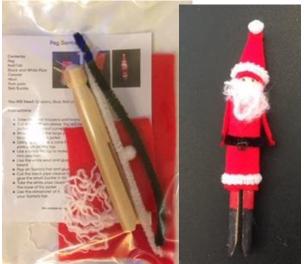

|                                                                                                                                                                                                                                                                                                                                                                                                                                                                                                                                                                                                                                                                                                                                                                                                                                                                                                                                                                                                                                                                                                                                                                                                                                                                                                                                                                                                                                                                                                                                                                                                                                                                                                                                                                                                                                                                                                                                                                                                                                                                                                                                | Handmade White Not Quite Salt Dough Tree / Gift Tag Ornaments  1 x Set of 6 Paw Patrol Characters  1 x Set of 6 small gift bags W 13cm H 18 cm D 8cm | 100 baht each 3 items 250baht (can mix)  100 baht each 3 items 250baht (can mix) |
|--------------------------------------------------------------------------------------------------------------------------------------------------------------------------------------------------------------------------------------------------------------------------------------------------------------------------------------------------------------------------------------------------------------------------------------------------------------------------------------------------------------------------------------------------------------------------------------------------------------------------------------------------------------------------------------------------------------------------------------------------------------------------------------------------------------------------------------------------------------------------------------------------------------------------------------------------------------------------------------------------------------------------------------------------------------------------------------------------------------------------------------------------------------------------------------------------------------------------------------------------------------------------------------------------------------------------------------------------------------------------------------------------------------------------------------------------------------------------------------------------------------------------------------------------------------------------------------------------------------------------------------------------------------------------------------------------------------------------------------------------------------------------------------------------------------------------------------------------------------------------------------------------------------------------------------------------------------------------------------------------------------------------------------------------------------------------------------------------------------------------------|------------------------------------------------------------------------------------------------------------------------------------------------------|----------------------------------------------------------------------------------|
| And with the grant of the grant | 1 x Mulled Wine Kit  All you need to add is the wine!                                                                                                | 100 baht each 3 items 250baht (can mix)                                          |
| The start of the s | 1 x Make a Peg Angel Kit  Scissors, glue and felt tips needed to complete                                                                            | 100 baht each 3 items 250baht (can mix)                                          |
| The terminal of the control of the c | 1 x Make a Peg Santa Kit Scissors, glue and felt tips needed to complete                                                                             | 100 baht each 3 items 250baht (can mix)                                          |
|                                                                                                                                                                                                                                                                                                                                                                                                                                                                                                                                                                                                                                                                                                                                                                                                                                                                                                                                                                                                                                                                                                                                                                                                                                                                                                                                                                                                                                                                                                                                                                                                                                                                                                                                                                                                                                                                                                                                                                                                                                                                                                                                | 1 x Tree Decoration Kit Contents: 3 assorted wooden tree ornaments 1 glitter glue stick Jewel stickers Set of paints with Brush String for hanging   | 100 baht each 3 items 250baht (can mix)                                          |
| To Joseph a Let.                                                                                                                                                                                                                                                                                                                                                                                                                                                                                                                                                                                                                                                                                                                                                                                                                                                                                                                                                                                                                                                                                                                                                                                                                                                                                                                                                                                                                                                                                                                                                                                                                                                                                                                                                                                                                                                                                                                                                                                                                                                                                                               | 1x Premade Tree /door ornament                                                                                                                       | 100 baht each 3 items 250baht (can mix)                                          |