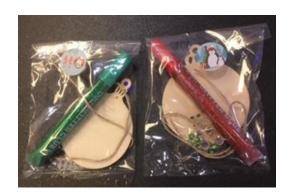

## 50 baht each 3 items 120baht (can mix)

Large pictures at the end of the list

|                                                                                                                                                                                                                                                                                                                                                                                                                                                                                                                                                                                                                                                                                                                                                                                                                                                                                                                                                                                                                                                                                                                                                                                                                                                                                                                                                                                                                                                                                                                                                                                                                                                                                                                                                                                                                                                                                                                                                                                                                                                                                                                                | 1 x Set A - Tree Decoration Kit Contents: 1 wooden tree ornament 1 glitter glue stick Jewel stickers String for hanging | 50 baht each 3 items 120baht (can mix) |
|--------------------------------------------------------------------------------------------------------------------------------------------------------------------------------------------------------------------------------------------------------------------------------------------------------------------------------------------------------------------------------------------------------------------------------------------------------------------------------------------------------------------------------------------------------------------------------------------------------------------------------------------------------------------------------------------------------------------------------------------------------------------------------------------------------------------------------------------------------------------------------------------------------------------------------------------------------------------------------------------------------------------------------------------------------------------------------------------------------------------------------------------------------------------------------------------------------------------------------------------------------------------------------------------------------------------------------------------------------------------------------------------------------------------------------------------------------------------------------------------------------------------------------------------------------------------------------------------------------------------------------------------------------------------------------------------------------------------------------------------------------------------------------------------------------------------------------------------------------------------------------------------------------------------------------------------------------------------------------------------------------------------------------------------------------------------------------------------------------------------------------|-------------------------------------------------------------------------------------------------------------------------|----------------------------------------|
|                                                                                                                                                                                                                                                                                                                                                                                                                                                                                                                                                                                                                                                                                                                                                                                                                                                                                                                                                                                                                                                                                                                                                                                                                                                                                                                                                                                                                                                                                                                                                                                                                                                                                                                                                                                                                                                                                                                                                                                                                                                                                                                                | 1 x Set B Tree Decoration Kit Contents: 1 wooden tree ornament 1 pack of 3 felt tips Jewel stickers String for hanging  | 50 baht each 3 items 120baht (can mix) |
| Roy Roads From Program | 1 x Magic Reindeer Food<br>Contents:<br>Sugar Strands<br>Rolled Oats                                                    | 50 baht each 3 items 120baht (can mix) |
| SA PLANT STATE OF THE PARTY OF  | 1 x Snowman Poop<br>Contents:<br>Marshmallow /<br>White Jelly Beans                                                     | 50 baht each 3 items 120baht (can mix) |