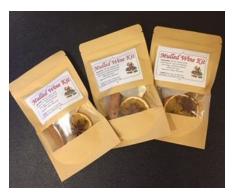

|                                                                                                                                                                                                                                                                                                                                                                                                                                                                                                                                                                                                                                                                                                                                                                                                                                                                                                                                                                                                                                                                                                                                                                                                                                                                                                                                                                                                                                                                                                                                                                                                                                                                                                                                                                                                                                                                                                                                                                                                                                                                                                                                | Handmade White Not Quite Salt Dough Tree / Gift Tag Ornaments  1 x Set of 6 Paw Patrol Characters  1 x Set of 6 small gift bags W 13cm H 18 cm D 8cm | 100 baht each 3 items 250baht (can mix)  100 baht each 3 items 250baht (can mix) |
|--------------------------------------------------------------------------------------------------------------------------------------------------------------------------------------------------------------------------------------------------------------------------------------------------------------------------------------------------------------------------------------------------------------------------------------------------------------------------------------------------------------------------------------------------------------------------------------------------------------------------------------------------------------------------------------------------------------------------------------------------------------------------------------------------------------------------------------------------------------------------------------------------------------------------------------------------------------------------------------------------------------------------------------------------------------------------------------------------------------------------------------------------------------------------------------------------------------------------------------------------------------------------------------------------------------------------------------------------------------------------------------------------------------------------------------------------------------------------------------------------------------------------------------------------------------------------------------------------------------------------------------------------------------------------------------------------------------------------------------------------------------------------------------------------------------------------------------------------------------------------------------------------------------------------------------------------------------------------------------------------------------------------------------------------------------------------------------------------------------------------------|------------------------------------------------------------------------------------------------------------------------------------------------------|----------------------------------------------------------------------------------|
| And with the grant of the grant | 1 x Mulled Wine Kit  All you need to add is the wine!                                                                                                | 100 baht each 3 items 250baht (can mix)                                          |
| The start of the s | 1 x Make a Peg Angel Kit  Scissors, glue and felt tips needed to complete                                                                            | 100 baht each 3 items 250baht (can mix)                                          |
| The terminal of the control of the c | 1 x Make a Peg Santa Kit Scissors, glue and felt tips needed to complete                                                                             | 100 baht each 3 items 250baht (can mix)                                          |
|                                                                                                                                                                                                                                                                                                                                                                                                                                                                                                                                                                                                                                                                                                                                                                                                                                                                                                                                                                                                                                                                                                                                                                                                                                                                                                                                                                                                                                                                                                                                                                                                                                                                                                                                                                                                                                                                                                                                                                                                                                                                                                                                | 1 x Tree Decoration Kit Contents: 3 assorted wooden tree ornaments 1 glitter glue stick Jewel stickers Set of paints with Brush String for hanging   | 100 baht each 3 items 250baht (can mix)                                          |
| To Joseph a Let.                                                                                                                                                                                                                                                                                                                                                                                                                                                                                                                                                                                                                                                                                                                                                                                                                                                                                                                                                                                                                                                                                                                                                                                                                                                                                                                                                                                                                                                                                                                                                                                                                                                                                                                                                                                                                                                                                                                                                                                                                                                                                                               | 1x Premade Tree /door ornament                                                                                                                       | 100 baht each 3 items 250baht (can mix)                                          |