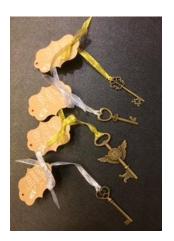

|                                                                                                                                                                                                                                                                                                                                                                                                                                                                                                                                                                                                                                                                                                                                                                                                                                                                                                                                                                                                                                                                                                                                                                                                                                                                                                                                                                                                                                                                                                                                                                                                                                                                                                                                                                                                                                                                                                                                                                                                                                                                                                                                | Handmade White Not Quite Salt Dough Tree / Gift Tag Ornaments 1 x Bag of 5 small 5 Red Set - tree, star, heart, snowman, bauble 5 Gold Set - Santa, gingerbread figure, snowflake, bauble, snowman  | 50 baht each 3 items 120baht (can mix) |  |  |
|--------------------------------------------------------------------------------------------------------------------------------------------------------------------------------------------------------------------------------------------------------------------------------------------------------------------------------------------------------------------------------------------------------------------------------------------------------------------------------------------------------------------------------------------------------------------------------------------------------------------------------------------------------------------------------------------------------------------------------------------------------------------------------------------------------------------------------------------------------------------------------------------------------------------------------------------------------------------------------------------------------------------------------------------------------------------------------------------------------------------------------------------------------------------------------------------------------------------------------------------------------------------------------------------------------------------------------------------------------------------------------------------------------------------------------------------------------------------------------------------------------------------------------------------------------------------------------------------------------------------------------------------------------------------------------------------------------------------------------------------------------------------------------------------------------------------------------------------------------------------------------------------------------------------------------------------------------------------------------------------------------------------------------------------------------------------------------------------------------------------------------|-----------------------------------------------------------------------------------------------------------------------------------------------------------------------------------------------------|----------------------------------------|--|--|
|                                                                                                                                                                                                                                                                                                                                                                                                                                                                                                                                                                                                                                                                                                                                                                                                                                                                                                                                                                                                                                                                                                                                                                                                                                                                                                                                                                                                                                                                                                                                                                                                                                                                                                                                                                                                                                                                                                                                                                                                                                                                                                                                | Handmade White Not Quite Salt Dough Tree / Gift Tag Ornaments 1 x set choice of: Black Set - 3 Silver Stars Burgundy Set - 3 Christmas Trees Red Set - 2 Rose Gold Leaf Bauble White Set - 4 Hearts | 50 baht each 3 items 120baht (can mix) |  |  |
| All and a second a | Handmade White Not Quite Salt Dough Tree / Gift Tag Ornaments  1 x From Our Home To Yours 2021 Assorted designs: Gift Bag Ribbon Key                                                                |                                        |  |  |
|                                                                                                                                                                                                                                                                                                                                                                                                                                                                                                                                                                                                                                                                                                                                                                                                                                                                                                                                                                                                                                                                                                                                                                                                                                                                                                                                                                                                                                                                                                                                                                                                                                                                                                                                                                                                                                                                                                                                                                                                                                                                                                                                | 1 x Child Santa's Magic Key                                                                                                                                                                         | 50 baht each                           |  |  |
|                                                                                                                                                                                                                                                                                                                                                                                                                                                                                                                                                                                                                                                                                                                                                                                                                                                                                                                                                                                                                                                                                                                                                                                                                                                                                                                                                                                                                                                                                                                                                                                                                                                                                                                                                                                                                                                                                                                                                                                                                                                                                                                                | Assorted designs A must for anyone with small children and no chimney!                                                                                                                              | 3 items 120baht                        |  |  |
|                                                                                                                                                                                                                                                                                                                                                                                                                                                                                                                                                                                                                                                                                                                                                                                                                                                                                                                                                                                                                                                                                                                                                                                                                                                                                                                                                                                                                                                                                                                                                                                                                                                                                                                                                                                                                                                                                                                                                                                                                                                                                                                                |                                                                                                                                                                                                     | (can mix)                              |  |  |
|                                                                                                                                                                                                                                                                                                                                                                                                                                                                                                                                                                                                                                                                                                                                                                                                                                                                                                                                                                                                                                                                                                                                                                                                                                                                                                                                                                                                                                                                                                                                                                                                                                                                                                                                                                                                                                                                                                                                                                                                                                                                                                                                | 1 x Wine Gift Bag with Handles                                                                                                                                                                      | 50 baht each                           |  |  |
|                                                                                                                                                                                                                                                                                                                                                                                                                                                                                                                                                                                                                                                                                                                                                                                                                                                                                                                                                                                                                                                                                                                                                                                                                                                                                                                                                                                                                                                                                                                                                                                                                                                                                                                                                                                                                                                                                                                                                                                                                                                                                                                                | Assorted designs each with decoration and gift                                                                                                                                                      | 3 items 120baht                        |  |  |
|                                                                                                                                                                                                                                                                                                                                                                                                                                                                                                                                                                                                                                                                                                                                                                                                                                                                                                                                                                                                                                                                                                                                                                                                                                                                                                                                                                                                                                                                                                                                                                                                                                                                                                                                                                                                                                                                                                                                                                                                                                                                                                                                | lag                                                                                                                                                                                                 | (can mix)                              |  |  |
|                                                                                                                                                                                                                                                                                                                                                                                                                                                                                                                                                                                                                                                                                                                                                                                                                                                                                                                                                                                                                                                                                                                                                                                                                                                                                                                                                                                                                                                                                                                                                                                                                                                                                                                                                                                                                                                                                                                                                                                                                                                                                                                                | 2 x Wine gift bags - No handles Each with decoration and gift tag                                                                                                                                   |                                        |  |  |
| 100 baht each                                                                                                                                                                                                                                                                                                                                                                                                                                                                                                                                                                                                                                                                                                                                                                                                                                                                                                                                                                                                                                                                                                                                                                                                                                                                                                                                                                                                                                                                                                                                                                                                                                                                                                                                                                                                                                                                                                                                                                                                                                                                                                                  |                                                                                                                                                                                                     |                                        |  |  |
| <b>3 items 250baht (can mix)</b> Large pictures at the end of the list                                                                                                                                                                                                                                                                                                                                                                                                                                                                                                                                                                                                                                                                                                                                                                                                                                                                                                                                                                                                                                                                                                                                                                                                                                                                                                                                                                                                                                                                                                                                                                                                                                                                                                                                                                                                                                                                                                                                                                                                                                                         |                                                                                                                                                                                                     |                                        |  |  |
|                                                                                                                                                                                                                                                                                                                                                                                                                                                                                                                                                                                                                                                                                                                                                                                                                                                                                                                                                                                                                                                                                                                                                                                                                                                                                                                                                                                                                                                                                                                                                                                                                                                                                                                                                                                                                                                                                                                                                                                                                                                                                                                                | 1 x Adult Santa' s Magic Key                                                                                                                                                                        | 100 baht each                          |  |  |
|                                                                                                                                                                                                                                                                                                                                                                                                                                                                                                                                                                                                                                                                                                                                                                                                                                                                                                                                                                                                                                                                                                                                                                                                                                                                                                                                                                                                                                                                                                                                                                                                                                                                                                                                                                                                                                                                                                                                                                                                                                                                                                                                | Adult version -                                                                                                                                                                                     | 3 items 250baht                        |  |  |
|                                                                                                                                                                                                                                                                                                                                                                                                                                                                                                                                                                                                                                                                                                                                                                                                                                                                                                                                                                                                                                                                                                                                                                                                                                                                                                                                                                                                                                                                                                                                                                                                                                                                                                                                                                                                                                                                                                                                                                                                                                                                                                                                | larger and can open bottles!                                                                                                                                                                        | (can mix)                              |  |  |