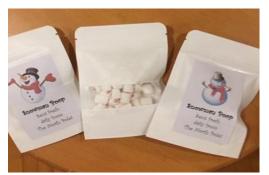

## 50 baht each 3 items 120baht (can mix)

Large pictures at the end of the list

|                                                                                                                                                                                                                                                                                                                                                                                                                                                                                                                                                                                                                                                                                                                                                                                                                                                                                                                                                                                                                                                                                                                                                                                                                                                                                                                                                                                                                                                                                                                                                                                                                                                                                                                                                                                                                                                                                                                                                                                                                                                                                                                                | 1 x Set A - Tree Decoration Kit Contents: 1 wooden tree ornament 1 glitter glue stick Jewel stickers String for hanging | 50 baht each 3 items 120baht (can mix) |
|--------------------------------------------------------------------------------------------------------------------------------------------------------------------------------------------------------------------------------------------------------------------------------------------------------------------------------------------------------------------------------------------------------------------------------------------------------------------------------------------------------------------------------------------------------------------------------------------------------------------------------------------------------------------------------------------------------------------------------------------------------------------------------------------------------------------------------------------------------------------------------------------------------------------------------------------------------------------------------------------------------------------------------------------------------------------------------------------------------------------------------------------------------------------------------------------------------------------------------------------------------------------------------------------------------------------------------------------------------------------------------------------------------------------------------------------------------------------------------------------------------------------------------------------------------------------------------------------------------------------------------------------------------------------------------------------------------------------------------------------------------------------------------------------------------------------------------------------------------------------------------------------------------------------------------------------------------------------------------------------------------------------------------------------------------------------------------------------------------------------------------|-------------------------------------------------------------------------------------------------------------------------|----------------------------------------|
|                                                                                                                                                                                                                                                                                                                                                                                                                                                                                                                                                                                                                                                                                                                                                                                                                                                                                                                                                                                                                                                                                                                                                                                                                                                                                                                                                                                                                                                                                                                                                                                                                                                                                                                                                                                                                                                                                                                                                                                                                                                                                                                                | 1 x Set B Tree Decoration Kit Contents: 1 wooden tree ornament 1 pack of 3 felt tips Jewel stickers String for hanging  | 50 baht each 3 items 120baht (can mix) |
| Roy Roads From Program | 1 x Magic Reindeer Food<br>Contents:<br>Sugar Strands<br>Rolled Oats                                                    | 50 baht each 3 items 120baht (can mix) |
| SA PLANT STATE OF THE PARTY OF  | 1 x Snowman Poop<br>Contents:<br>Marshmallow /<br>White Jelly Beans                                                     | 50 baht each 3 items 120baht (can mix) |