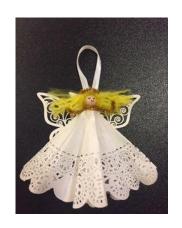

|                                                                                                                                                                                                                                                                                                                                                                                                                                                                                                                                                                                                                                                                                                                                                                                                                                                                                                                                                                                                                                                                                                                                                                                                                                                                                                                                                                                                                                                                                                                                                                                                                                                                                                                                                                                                                                                                                                                                                                                                                                                                                                                                | Handmade White Not Quite Salt Dough Tree / Gift Tag Ornaments  1 x Set of 6 Paw Patrol Characters  1 x Set of 6 small gift bags W 13cm H 18 cm D 8cm | 100 baht each 3 items 250baht (can mix)  100 baht each 3 items 250baht (can mix) |
|--------------------------------------------------------------------------------------------------------------------------------------------------------------------------------------------------------------------------------------------------------------------------------------------------------------------------------------------------------------------------------------------------------------------------------------------------------------------------------------------------------------------------------------------------------------------------------------------------------------------------------------------------------------------------------------------------------------------------------------------------------------------------------------------------------------------------------------------------------------------------------------------------------------------------------------------------------------------------------------------------------------------------------------------------------------------------------------------------------------------------------------------------------------------------------------------------------------------------------------------------------------------------------------------------------------------------------------------------------------------------------------------------------------------------------------------------------------------------------------------------------------------------------------------------------------------------------------------------------------------------------------------------------------------------------------------------------------------------------------------------------------------------------------------------------------------------------------------------------------------------------------------------------------------------------------------------------------------------------------------------------------------------------------------------------------------------------------------------------------------------------|------------------------------------------------------------------------------------------------------------------------------------------------------|----------------------------------------------------------------------------------|
| And with the grant of the grant | 1 x Mulled Wine Kit  All you need to add is the wine!                                                                                                | 100 baht each 3 items 250baht (can mix)                                          |
| The start of the s | 1 x Make a Peg Angel Kit  Scissors, glue and felt tips needed to complete                                                                            | 100 baht each 3 items 250baht (can mix)                                          |
| The terminal of the control of the c | 1 x Make a Peg Santa Kit Scissors, glue and felt tips needed to complete                                                                             | 100 baht each 3 items 250baht (can mix)                                          |
|                                                                                                                                                                                                                                                                                                                                                                                                                                                                                                                                                                                                                                                                                                                                                                                                                                                                                                                                                                                                                                                                                                                                                                                                                                                                                                                                                                                                                                                                                                                                                                                                                                                                                                                                                                                                                                                                                                                                                                                                                                                                                                                                | 1 x Tree Decoration Kit Contents: 3 assorted wooden tree ornaments 1 glitter glue stick Jewel stickers Set of paints with Brush String for hanging   | 100 baht each 3 items 250baht (can mix)                                          |
| To Joseph a Let.                                                                                                                                                                                                                                                                                                                                                                                                                                                                                                                                                                                                                                                                                                                                                                                                                                                                                                                                                                                                                                                                                                                                                                                                                                                                                                                                                                                                                                                                                                                                                                                                                                                                                                                                                                                                                                                                                                                                                                                                                                                                                                               | 1x Premade Tree /door ornament                                                                                                                       | 100 baht each 3 items 250baht (can mix)                                          |