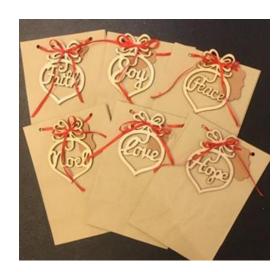

|                                                                                                                                                                                                                                                                                                                                                                                                                                                                                                                                                                                                                                                                                                                                                                                                                                                                                                                                                                                                                                                                                                                                                                                                                                                                                                                                                                                                                                                                                                                                                                                                                                                                                                                                                                                                                                                                                                                                                                                                                                                                                                                                | Handmade White Not Quite Salt Dough Tree / Gift Tag Ornaments 1 x Bag of 5 small 5 Red Set - tree, star, heart, snowman, bauble 5 Gold Set - Santa, gingerbread figure, snowflake, bauble, snowman  | 50 baht each 3 items 120baht (can mix) |  |  |
|--------------------------------------------------------------------------------------------------------------------------------------------------------------------------------------------------------------------------------------------------------------------------------------------------------------------------------------------------------------------------------------------------------------------------------------------------------------------------------------------------------------------------------------------------------------------------------------------------------------------------------------------------------------------------------------------------------------------------------------------------------------------------------------------------------------------------------------------------------------------------------------------------------------------------------------------------------------------------------------------------------------------------------------------------------------------------------------------------------------------------------------------------------------------------------------------------------------------------------------------------------------------------------------------------------------------------------------------------------------------------------------------------------------------------------------------------------------------------------------------------------------------------------------------------------------------------------------------------------------------------------------------------------------------------------------------------------------------------------------------------------------------------------------------------------------------------------------------------------------------------------------------------------------------------------------------------------------------------------------------------------------------------------------------------------------------------------------------------------------------------------|-----------------------------------------------------------------------------------------------------------------------------------------------------------------------------------------------------|----------------------------------------|--|--|
|                                                                                                                                                                                                                                                                                                                                                                                                                                                                                                                                                                                                                                                                                                                                                                                                                                                                                                                                                                                                                                                                                                                                                                                                                                                                                                                                                                                                                                                                                                                                                                                                                                                                                                                                                                                                                                                                                                                                                                                                                                                                                                                                | Handmade White Not Quite Salt Dough Tree / Gift Tag Ornaments 1 x set choice of: Black Set - 3 Silver Stars Burgundy Set - 3 Christmas Trees Red Set - 2 Rose Gold Leaf Bauble White Set - 4 Hearts | 50 baht each 3 items 120baht (can mix) |  |  |
| All and a second a | Handmade White Not Quite Salt Dough Tree / Gift Tag Ornaments  1 x From Our Home To Yours 2021 Assorted designs: Gift Bag Ribbon Key                                                                |                                        |  |  |
|                                                                                                                                                                                                                                                                                                                                                                                                                                                                                                                                                                                                                                                                                                                                                                                                                                                                                                                                                                                                                                                                                                                                                                                                                                                                                                                                                                                                                                                                                                                                                                                                                                                                                                                                                                                                                                                                                                                                                                                                                                                                                                                                | 1 x Child Santa's Magic Key                                                                                                                                                                         | 50 baht each                           |  |  |
|                                                                                                                                                                                                                                                                                                                                                                                                                                                                                                                                                                                                                                                                                                                                                                                                                                                                                                                                                                                                                                                                                                                                                                                                                                                                                                                                                                                                                                                                                                                                                                                                                                                                                                                                                                                                                                                                                                                                                                                                                                                                                                                                | Assorted designs A must for anyone with small children and no chimney!                                                                                                                              | 3 items 120baht                        |  |  |
|                                                                                                                                                                                                                                                                                                                                                                                                                                                                                                                                                                                                                                                                                                                                                                                                                                                                                                                                                                                                                                                                                                                                                                                                                                                                                                                                                                                                                                                                                                                                                                                                                                                                                                                                                                                                                                                                                                                                                                                                                                                                                                                                |                                                                                                                                                                                                     | (can mix)                              |  |  |
|                                                                                                                                                                                                                                                                                                                                                                                                                                                                                                                                                                                                                                                                                                                                                                                                                                                                                                                                                                                                                                                                                                                                                                                                                                                                                                                                                                                                                                                                                                                                                                                                                                                                                                                                                                                                                                                                                                                                                                                                                                                                                                                                | 1 x Wine Gift Bag with Handles                                                                                                                                                                      | 50 baht each                           |  |  |
|                                                                                                                                                                                                                                                                                                                                                                                                                                                                                                                                                                                                                                                                                                                                                                                                                                                                                                                                                                                                                                                                                                                                                                                                                                                                                                                                                                                                                                                                                                                                                                                                                                                                                                                                                                                                                                                                                                                                                                                                                                                                                                                                | Assorted designs each with decoration and gift                                                                                                                                                      | 3 items 120baht                        |  |  |
|                                                                                                                                                                                                                                                                                                                                                                                                                                                                                                                                                                                                                                                                                                                                                                                                                                                                                                                                                                                                                                                                                                                                                                                                                                                                                                                                                                                                                                                                                                                                                                                                                                                                                                                                                                                                                                                                                                                                                                                                                                                                                                                                | lag                                                                                                                                                                                                 | (can mix)                              |  |  |
|                                                                                                                                                                                                                                                                                                                                                                                                                                                                                                                                                                                                                                                                                                                                                                                                                                                                                                                                                                                                                                                                                                                                                                                                                                                                                                                                                                                                                                                                                                                                                                                                                                                                                                                                                                                                                                                                                                                                                                                                                                                                                                                                | 2 x Wine gift bags - No handles Each with decoration and gift tag                                                                                                                                   |                                        |  |  |
| 100 baht each                                                                                                                                                                                                                                                                                                                                                                                                                                                                                                                                                                                                                                                                                                                                                                                                                                                                                                                                                                                                                                                                                                                                                                                                                                                                                                                                                                                                                                                                                                                                                                                                                                                                                                                                                                                                                                                                                                                                                                                                                                                                                                                  |                                                                                                                                                                                                     |                                        |  |  |
| <b>3 items 250baht (can mix)</b> Large pictures at the end of the list                                                                                                                                                                                                                                                                                                                                                                                                                                                                                                                                                                                                                                                                                                                                                                                                                                                                                                                                                                                                                                                                                                                                                                                                                                                                                                                                                                                                                                                                                                                                                                                                                                                                                                                                                                                                                                                                                                                                                                                                                                                         |                                                                                                                                                                                                     |                                        |  |  |
|                                                                                                                                                                                                                                                                                                                                                                                                                                                                                                                                                                                                                                                                                                                                                                                                                                                                                                                                                                                                                                                                                                                                                                                                                                                                                                                                                                                                                                                                                                                                                                                                                                                                                                                                                                                                                                                                                                                                                                                                                                                                                                                                | 1 x Adult Santa' s Magic Key                                                                                                                                                                        | 100 baht each                          |  |  |
|                                                                                                                                                                                                                                                                                                                                                                                                                                                                                                                                                                                                                                                                                                                                                                                                                                                                                                                                                                                                                                                                                                                                                                                                                                                                                                                                                                                                                                                                                                                                                                                                                                                                                                                                                                                                                                                                                                                                                                                                                                                                                                                                | Adult version -                                                                                                                                                                                     | 3 items 250baht                        |  |  |
|                                                                                                                                                                                                                                                                                                                                                                                                                                                                                                                                                                                                                                                                                                                                                                                                                                                                                                                                                                                                                                                                                                                                                                                                                                                                                                                                                                                                                                                                                                                                                                                                                                                                                                                                                                                                                                                                                                                                                                                                                                                                                                                                | larger and can open bottles!                                                                                                                                                                        | (can mix)                              |  |  |