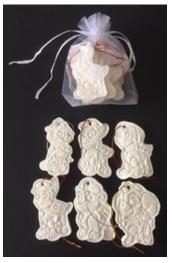

|                                                                                                                                                                                                                                                                                                                                                                                                                                                                                                                                                                                                                                                                                                                                                                                                                                                                                                                                                                                                                                                                                                                                                                                                                                                                                                                                                                                                                                                                                                                                                                                                                                                                                                                                                                                                                                                                                                                                                                                                                                                                                                                                | Handmade White Not Quite Salt Dough Tree / Gift Tag Ornaments  1 x Set of 6 Paw Patrol Characters  1 x Set of 6 small gift bags W 13cm H 18 cm D 8cm | 100 baht each 3 items 250baht (can mix)  100 baht each 3 items 250baht (can mix) |
|--------------------------------------------------------------------------------------------------------------------------------------------------------------------------------------------------------------------------------------------------------------------------------------------------------------------------------------------------------------------------------------------------------------------------------------------------------------------------------------------------------------------------------------------------------------------------------------------------------------------------------------------------------------------------------------------------------------------------------------------------------------------------------------------------------------------------------------------------------------------------------------------------------------------------------------------------------------------------------------------------------------------------------------------------------------------------------------------------------------------------------------------------------------------------------------------------------------------------------------------------------------------------------------------------------------------------------------------------------------------------------------------------------------------------------------------------------------------------------------------------------------------------------------------------------------------------------------------------------------------------------------------------------------------------------------------------------------------------------------------------------------------------------------------------------------------------------------------------------------------------------------------------------------------------------------------------------------------------------------------------------------------------------------------------------------------------------------------------------------------------------|------------------------------------------------------------------------------------------------------------------------------------------------------|----------------------------------------------------------------------------------|
| And with the grant of the grant | 1 x Mulled Wine Kit  All you need to add is the wine!                                                                                                | 100 baht each 3 items 250baht (can mix)                                          |
| The start of the s | 1 x Make a Peg Angel Kit  Scissors, glue and felt tips needed to complete                                                                            | 100 baht each 3 items 250baht (can mix)                                          |
| The terminal of the control of the c | 1 x Make a Peg Santa Kit Scissors, glue and felt tips needed to complete                                                                             | 100 baht each 3 items 250baht (can mix)                                          |
|                                                                                                                                                                                                                                                                                                                                                                                                                                                                                                                                                                                                                                                                                                                                                                                                                                                                                                                                                                                                                                                                                                                                                                                                                                                                                                                                                                                                                                                                                                                                                                                                                                                                                                                                                                                                                                                                                                                                                                                                                                                                                                                                | 1 x Tree Decoration Kit Contents: 3 assorted wooden tree ornaments 1 glitter glue stick Jewel stickers Set of paints with Brush String for hanging   | 100 baht each 3 items 250baht (can mix)                                          |
| To Joseph a Let.                                                                                                                                                                                                                                                                                                                                                                                                                                                                                                                                                                                                                                                                                                                                                                                                                                                                                                                                                                                                                                                                                                                                                                                                                                                                                                                                                                                                                                                                                                                                                                                                                                                                                                                                                                                                                                                                                                                                                                                                                                                                                                               | 1x Premade Tree /door ornament                                                                                                                       | 100 baht each 3 items 250baht (can mix)                                          |